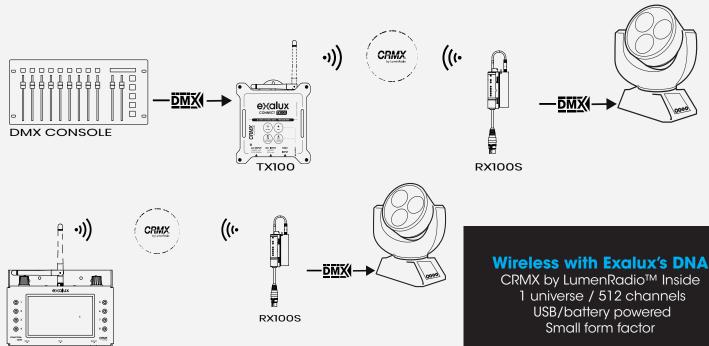

CONNECT RX100s suits with any LED fixture thanks to the flexible «connector on cable» system.

RX100s CRMX receiver works perfectly with the EXALUX™ CONNECT CRMX family such as TX100. It also works perfectly with other CRMX devices available on the market such as EXALUX CONTROL ONE.

# **ABOUT CRMX By LUMEN RADIO™**

Based on LumenRadio™ CRMX technology, EXALUX™ CONNECT RX200N brings DMX fidelity without any latency.

CRMX by LumenRadio™ patented Cognitive Coexistence technologies allows our wireless solutions to ensure optimum performance even when other wireless systems are operating in the same area.