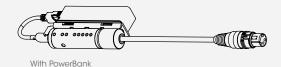

# 

EXALUX™ CONNECT RX100s is a professional Standalone Wireless DMX receiver based on LumenRadio™ CRMX technology.

EXALUX™ CONNECT RX100s is a standalone wireless DMX receiver especially designed to be powered through the USB connectors of a LED panel. RX100s can also run up to 10 hours with the small EXALUX PowerBank battery.

# **PARTS & ACCESSORIES**

CONTROL ONE

**RX100s Basic** CNT.000.005 PSU.002.010 5VDC/2Ah PowerBank+XLR cable