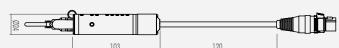

|  |  |  |

(depending on the receiver and the environnement)

# **DMX INTERFACE**

| Protocol                  | DMX512-A                 |  |  |  |  |
|---------------------------|--------------------------|--|--|--|--|
| <b>Universe support</b>   | 1                        |  |  |  |  |
| DMX frame rate            | 0,8-7352 Hz              |  |  |  |  |
| <b>End to End Latency</b> | < 5ms                    |  |  |  |  |
| DMX Output                | Neutrik XLR 5 pin female |  |  |  |  |

# **OPERATING CONDITIONS**

|                     | Min | Тур | Max |     |
|---------------------|-----|-----|-----|-----|
| Input Voltage (USB) | 3,5 | 5   | 5.5 | Vdc |
| Storage T°          | -30 |     | +80 |     |
| Operating T°        | -20 | 25  | +70 | °C  |





# **DIMENSIONS**