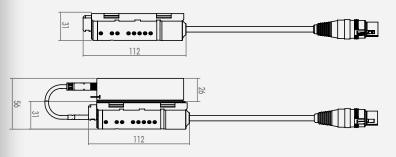

|  |  |  |

(depending on the receiver and the environnement)

# **DMX INTERFACE**

| Protocol                  | DMX512-A                 |  |  |  |  |
|---------------------------|--------------------------|--|--|--|--|
| <b>Universe support</b>   | 1                        |  |  |  |  |
| DMX frame rate            | 0,8-7352 Hz              |  |  |  |  |
| <b>End to End Latency</b> | < 5ms                    |  |  |  |  |
| DMX Output                | Neutrik XLR 5 pin female |  |  |  |  |

# **OPERATING CONDITIONS**

|                     | Min | Тур | Max |     |
|---------------------|-----|-----|-----|-----|
| Input Voltage (USB) | 3,5 | 5   | 5.5 | Vdc |
| Storage T°          | -30 |     | +80 |     |
| Operating T°        | -20 | 25  | +70 | °C  |





# **DIMENSIONS**