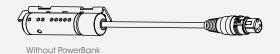

# 

EXALUX™ CONNECT RX100s is a professional Standalone Wireless DMX receiver based on LumenRadio™ CRMX technology.

EXALUX™ CONNECT RX100s is a standalone wireless DMX receiver especially designed to be powered through the USB connectors of a LED panel. RX100s can also run up to 10 hours with the small EXALUX PowerBank battery.

# **PARTS & ACCESSORIES**

CONTROL ONE

**RX100s Basic** CNT.000.005 PSU.002.010 5VDC/2Ah PowerBank+XLR cable