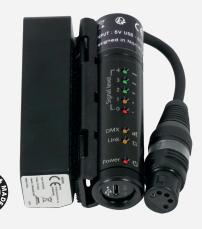

# 

EXALUX™ CONNECT RX100s is a professional Standalone Wireless DMX receiver based on LumenRadio™ CRMX technology.

EXALUX™ CONNECT RX100s is a standalone wireless DMX receiver especially designed to be powered through the USB connectors of a LED panel. RX100s can also run up to 10 hours with the small EXALUX PowerBank battery.

CONNECT RX100s suits with any LED fixture thanks to the flexible «connector on cable» system.

RX100s CRMX receiver works perfectly with the EXALUX™ CONNECT CRMX family such as TX100. It also works perfectly with other CRMX devices available on the market such as EXALUX CONTROL ONE.

# **TECHNICAL SPECIFICATIONS**

| Power Connection              | Micro USB   2200mAh PowerBank battery                            |  |  |
|-------------------------------|------------------------------------------------------------------|--|--|
| Interface                     | Unlink (switch), Power, RF link, Paired, DMX, Signal level (LED) |  |  |
| Power Consumption             | ~0,6W                                                            |  |  |
| <b>Housing / Construction</b> | Polyoxyméthylène / Aluminium                                     |  |  |
| IP Rating                     | IP20                                                             |  |  |
| Certifications                | CE, RoHS                                                         |  |  |
| Weight                        | 150g                                                             |  |  |