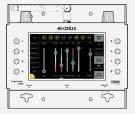

#### **All-in-One DMX Swiss knife**

Universal fixtures controller DMX console with 512 sliders CRMX By LumenRadio™ Transmitter DMX recorder 3x8 Memories Player

# **APPS & FEATURES**

| FADER    | Virtual DMX console   512 sliders   1 master   8 memories   Black-out, Full On                 |  |
|----------|------------------------------------------------------------------------------------------------|--|
| FIXTURE  | Fixture controller   Up to 40 fixtures   DMX libraries with the most popular lighting fixtures |  |
| RECORDER | Real time DMX Recorder   8 memories   80s recording @44Hz max                                  |  |
| PLAYER   | 3 x 8 bank Memories Player center                                                              |  |
|          | FADER   FIXTURE : 8 memories   Made time + Master settings                                     |  |
|          | RECORDER: 8 memories   1 time / loop mode                                                      |  |
| TX       | 2.4GHz CRMX by LumenRadio™ Transmitter                                                         |  |
| UPDATE   | Firmware & DMX libraries trough USB                                                            |  |