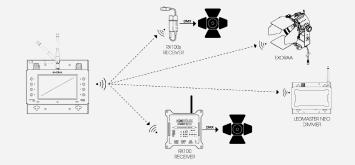

CONTROL ONE is your ideal companion to control all your DMX devices on cinema sets. It is also perfect for small TV studio setups.

CONTROL ONE works perfectly with the EXALUX™ CONNECT CRMX family such as RX100 and RX100s wireless receivers. CONTROL ONE also works perfectly with other CRMX devices available on the market.

## **RADIO INTERFACE**

| Standard / technology | CRMX by LumenRadio™                |
|-----------------------|------------------------------------|
| Frequency             | 2,402 ~ 2,480 GHz                  |
| Antenna connector     | RP-SMA (female)                    |
| RF output             | 20 dBm (100mW)                     |
| RF modulation         | GFSK                               |
| Range                 | 500-1000m                          |
|                       | (depending on the receiver and the |