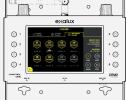

# **APPS & FEATURES**

| FADER    | Virtual DMX console   512 sliders   1 master   8 memories   Black-out, Full On                 |  |
|----------|------------------------------------------------------------------------------------------------|--|
| FIXTURE  | Fixture controller   Up to 40 fixtures   DMX libraries with the most popular lighting fixtures |  |
| RECORDER | Real time DMX Recorder   8 memories   80s recording @44Hz max                                  |  |
| PLAYER   | 3 x 8 bank Memories Player center                                                              |  |
|          | FADER   FIXTURE : 8 memories   Made time + Master settings                                     |  |
|          | RECORDER: 8 memories   1 time / loop mode                                                      |  |
| TX       | 2.4GHz CRMX by LumenRadio™ Transmitter                                                         |  |
| UPDATE   | Firmware & DMX libraries trough USB                                                            |  |