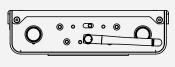

# **TECHNICAL SPECIFICATIONS**

| Display                  | TFT 5.0", 800x480 pixels, Capacitive Touch, Super bright                    |
|--------------------------|-----------------------------------------------------------------------------|
| Control                  | Master & settings (knobs), Memory store/restore, CMRX Link, Black-out, Lock |
| DMX In/Out               | Input : Neutrik XLR 5 pins Male   Output : Neutrik XLR 5 pins Female        |
| <b>Power Consumption</b> | Min: 2,1W (Screen Off)   MAX: 4,2W (Screen & CRMX On)   STANDBY: 0,025W     |
| Power Input              | Neutrik XLR 4 pins (10-24VDC)                                               |
|                          | Micro USB (5VDC)                                                            |
| Housing / construction   | Aluminium                                                                   |
| IP Rating                | IP30                                                                        |
| Certifications           | CE, RoHS                                                                    |
| Weight                   | 700a (without battery)                                                      |