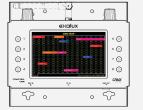

# **APPS & FEATURES**

| FADER    | Virtual DMX console   512 sliders   1 master   8 memories   Black-out, Full On                 |  |
|----------|------------------------------------------------------------------------------------------------|--|
| FIXTURE  | Fixture controller   Up to 40 fixtures   DMX libraries with the most popular lighting fixtures |  |
| RECORDER | Real time DMX Recorder   8 memories   80s recording @44Hz max                                  |  |
| PLAYER   | 3 x 8 bank Memories Player center                                                              |  |
|          | FADER   FIXTURE : 8 memories   Made time + Master settings                                     |  |
|          | RECORDER: 8 memories   1 time / loop mode                                                      |  |
| TX       | 2.4GHz CRMX by LumenRadio™ Transmitter                                                         |  |
| UPDATE   | Firmware & DMX libraries trough USB                                                            |  |