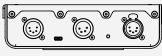

# **TECHNICAL SPECIFICATIONS**

| Display                  | TFT 5.0", 800x480 pixels, Capacitive Touch, Super bright                    |
|--------------------------|-----------------------------------------------------------------------------|
| Control                  | Master & settings (knobs), Memory store/restore, CMRX Link, Black-out, Lock |
| DMX In/Out               | Input : Neutrik XLR 5 pins Male   Output : Neutrik XLR 5 pins Female        |
| <b>Power Consumption</b> | Min: 2,1W (Screen Off)   MAX: 4,2W (Screen & CRMX On)   STANDBY: 0,025W     |
| Power Input              | Neutrik XLR 4 pins (10-24VDC)                                               |
|                          | Micro USB (5VDC)                                                            |
| Housing / construction   | Aluminium                                                                   |
| IP Rating                | IP30                                                                        |
| Certifications           | CE, RoHS                                                                    |
| Weight                   | 700a (without battery)                                                      |

## **DMX INTERFACE**

| Protocol                | DMX512-A                  |
|-------------------------|---------------------------|
| <b>Universe support</b> | 1                         |
| DMX input               | Neutrik XLR 5 pins male   |
| DMX output              | Neutrik XLR 5 pins female |