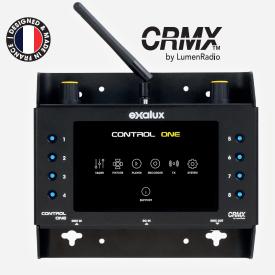

# 

EXALUX™ CONTROL ONE is an all-inone wireless DMX controller especially designed to control lights with sense and simplicity.

watch the video!

EXALUX™ CONTROL ONE offers 5 DMX applications in a single box that can be powered with an external power supply (10-24VDC), a V-lock battery (14,4VDC) or a PowerBank (5VDC).

CONTROL ONE is your ideal companion to control all your DMX devices on cinema sets. It is also perfect for small TV studio setups.

CONTROL ONE works perfectly with the EXALUX™ CONNECT CRMX family such as RX100 and RX100s wireless receivers. CONTROL ONE also works perfectly with other CRMX devices available on the market.

#### **Hybrid technologies**

TFT 5.0" capacitive touch display
Hardware controls
DMX + Wireless DMX

# **TECHNICAL SPECIFICATIONS**

| Display                  | TFT 5.0", 800x480 pixels, Capacitive Touch, Super bright                    |
|--------------------------|-----------------------------------------------------------------------------|
| Control                  | Master & settings (knobs), Memory store/restore, CMRX Link, Black-out, Lock |
| DMX In/Out               | Input : Neutrik XLR 5 pins Male   Output : Neutrik XLR 5 pins Female        |
| <b>Power Consumption</b> | Min: 2,1W (Screen Off)   MAX: 4,2W (Screen & CRMX On)   STANDBY: 0,025W     |
| Power Input              | Neutrik XLR 4 pins (10-24VDC)                                               |
|                          | Micro USB (5VDC)                                                            |
| Housing / construction   | Aluminium                                                                   |
| IP Rating                | IP30                                                                        |
| Certifications           | CE, RoHS                                                                    |
| Weight                   | 700a (without battery)                                                      |