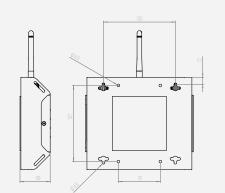

e receiver and the |

environnement)

# **OPERATING CONDITIONS**

|                      |                 | Min | Тур | Max |     |
|----------------------|-----------------|-----|-----|-----|-----|
| Input Voltage (USB)  | $V_{\text{in}}$ | 4,5 | 5   | 5.5 | Vdc |
| Input Voltage (XLR4) | Vin             | 10  | 14  | 24  | Vdc |
| Storage T°           | Tst             | -30 |     | +80 | °C  |
| Operating T°         | Тор             | -20 | 25  | +60 |     |

## **DMX INTERFACE**

| Protocol                | DMX512-A                  |
|-------------------------|---------------------------|
| <b>Universe support</b> | 1                         |
| DMX input               | Neutrik XLR 5 pins male   |
| DMX output              | Neutrik XLR 5 pins female |



# **DIMENSIONS**