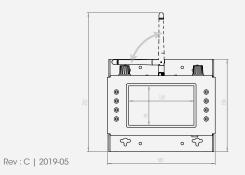

ng on the receiver and the |

environnement)

# **OPERATING CONDITIONS**

|                      |                 | Min | Тур | Max |     |
|----------------------|-----------------|-----|-----|-----|-----|
| Input Voltage (USB)  | $V_{\text{in}}$ | 4,5 | 5   | 5.5 | Vdc |
| Input Voltage (XLR4) | Vin             | 10  | 14  | 24  | Vdc |
| Storage T°           | Tst             | -30 |     | +80 | °C  |
| Operating T°         | Тор             | -20 | 25  | +60 |     |

## **DMX INTERFACE**

| Protocol                | DMX512-A                  |
|-------------------------|---------------------------|
| <b>Universe support</b> | 1                         |
| DMX input               | Neutrik XLR 5 pins male   |
| DMX output              | Neutrik XLR 5 pins female |



# **DIMENSIONS**