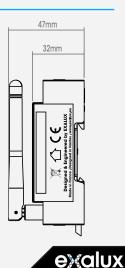

## **TECHNICAL SPECIFICATIONS**

| Mounting                 | DIN rail            |
|--------------------------|---------------------|
| <b>Power Consumption</b> | 5W (with one HMI5") |
|                          | 7W (with two HMI5") |
| Housing / construction   | ABS-PC              |
| IP Rating                | IP2X                |
| Certifications           | CE, RoHS            |
| Weight                   | 125g                |
|                          |                     |

#### DIMENSIONS

|      | 88mm |
|------|------|
|      |      |
| 91mm |      |
| 6    |      |
|      |      |

contact@exalux.eu