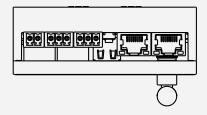

# **INPUTS AND OUTPUTS**

CRMX

| Power              | 2 position terminal block (3.81) |
|--------------------|----------------------------------|
| DMX in/out         | 3 position terminal block (3.81) |
| <b>Triggers in</b> | 3 position terminal block (3.81) |
| <b>Relay</b> out   | 4 position terminal block (3.81) |
| Wireless           | SMA-Female                       |
| <b>USB Port</b>    | USB A                            |
| SD card            | MicroSD                          |