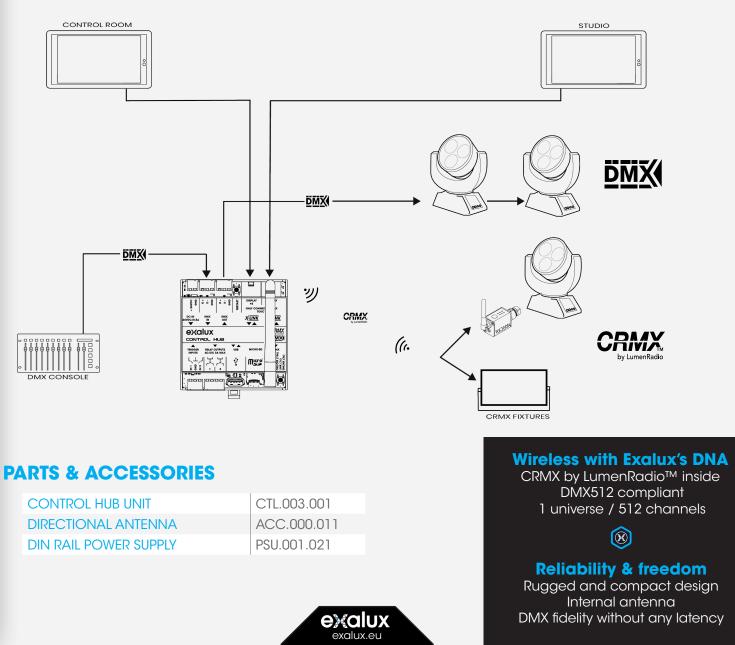

EXALUX<sup>™</sup> CONTROL HUB is the core of the CONTROL TOUCH system. The HUB powers and manages up to two CONTROL HMI 5" controllers. **CONTROL HUB** is a connection box which operates to centralise the information coming from the differents inputs and needed to control the lighting projectors.

The lighting fixtures are connected to the HUB through wired or wireless (CRMX<sup>™</sup> by LumenRadio<sup>™</sup>) DMX link.

Furthermore, CONTROL HUB can manage hardware controls such as wall switches and relays.

# ABOUT CRMX BY LUMEN RADIO™

Based on LumenRadio<sup>™</sup> CRMX technology, EXALUX<sup>™</sup> CONTROL HUB brings DMX fidelity without any latency. CRMX by LumenRadio<sup>™</sup> patented Cognitive Coexistence technology allows our wireless solutions to ensure optimum performance even when other wireless systems are operating in the same area.

# **INPUTS AND OUTPUTS**

CRMX

| Power              | 2 position terminal block (3.81) |
|--------------------|----------------------------------|
| DMX in/out         | 3 position terminal block (3.81) |
| <b>Triggers in</b> | 3 position terminal block (3.81) |
| <b>Relay</b> out   | 4 position terminal block (3.81) |
| Wireless           | SMA-Female                       |
| <b>USB Port</b>    | USB A                            |
| SD card            | MicroSD                          |

### **DMX INTERFACE**

| Protocol           | DMX512-A  |
|--------------------|-----------|
| Universe support   | 1         |
| DMX frame rate     | 0,8-830Hz |
| End to end latency | < 5ms     |

98mm