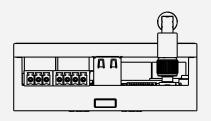

# **INPUTS AND OUTPUTS**

CRMX

| Power              | 2 position terminal block (3.81) |
|--------------------|----------------------------------|
| DMX in/out         | 3 position terminal block (3.81) |
| <b>Triggers in</b> | 3 position terminal block (3.81) |
| <b>Relay</b> out   | 4 position terminal block (3.81) |
| Wireless           | SMA-Female                       |
| <b>USB Port</b>    | USB A                            |
| SD card            | MicroSD                          |